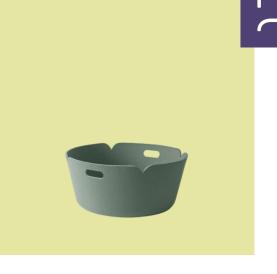

## **Restore Round Basket**

"I wanted for the Restore Series to have a humble character, allowing for it to easily fit into any environment. With its felt material made using fibers from recycled plastic bottles, the Restore Series has a curious and inviting expression while its corner slits bring a distinct look and added functionality to the design."

— Mika Tolvanen

| Designed by            | Mika Tolvanen / 2009                                                                                                                                                                                                                                                                                                                                                        |
|------------------------|-----------------------------------------------------------------------------------------------------------------------------------------------------------------------------------------------------------------------------------------------------------------------------------------------------------------------------------------------------------------------------|
| About the designer     | Mika Tolvanen is part of the Finnish Rehti Design group. After graduating from the Royal College<br>of Art with a Master in design in 2001, Mika established his own design office in Helsinki. He has<br>since worked with some of the world's top designers and manufacturers.                                                                                            |
| Environment            | Indoor                                                                                                                                                                                                                                                                                                                                                                      |
| Country of Production  | China                                                                                                                                                                                                                                                                                                                                                                       |
| Preassembled           | Yes.                                                                                                                                                                                                                                                                                                                                                                        |
| Description            | Made from a felt made of recycled plastic bottle fibers, the Restore Round Basket is a functional and versatile storage unit that can be used for almost any object from laundry to blankets to children's toys. The round basket comes in a variety of colors and offers a textural, quirky addition to any home or professional space.                                    |
| Material               | The Restore Basket is made from polymer felt. The material is PET fibers. A percentage of the product comes from recycled plastic bottles, which are granulated, heated and blown like little fibers that are subsequently dyed. The fibers are worked together like mats, which can be pressed over heat-influenced forms that enables the material to maintain its shape. |
| Cleaning $\delta$ Care | Vacuum or if necessary use moist cloth.                                                                                                                                                                                                                                                                                                                                     |