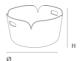

## Dimensions

.....

Height: Diameter: 23 cm / 9" 52 cm / 20.5"

Ready-to-ship

Black Grey Mélange Dusty Green Black Mélange Midnight Blue Aqua Brown Green